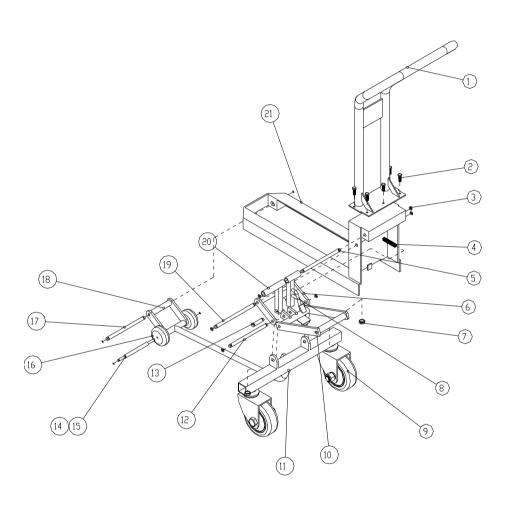

## 3. EXPLODED VIEW & PART LIST

| No. | Description       | Qty | Remark |
|-----|-------------------|-----|--------|
| 1   | Handle            | 1   |        |
| 2   | Screw             | 6   |        |
| 3   | Clip spring Φ12   | 10  |        |
| 4   | Spring            | 1   |        |
| 5   | Pin shaft Φ12×210 | 1   |        |
| 6   | Lift connecter    | 1   |        |
| 7   | Nut M16           | 2   |        |
| 8   | Pedal             | 1   |        |
| 9   | Wheel Φ120        | 2   |        |
| 10  | Lift pedal        | 1   |        |
| 11  | Lift mechanism    | 1   |        |
| 12  | Pin shaft Φ12×200 | 1   |        |
| 13  | Pin shaft Φ12×50  | 1   |        |
| 14  | Shaft Φ12×200     | 1   |        |
| 15  | Clip spring       | 2   |        |
| 16  | Wheel Φ80         | 2   |        |
| 17  | Pin shaft Φ12×140 | 1   |        |
| 18  | Lift bascule      | 1   |        |
| 19  | Pin shaft Φ12×220 | 1   |        |
| 20  | Lift rod          | 1   |        |
| 21  | Carriage          | 1   |        |