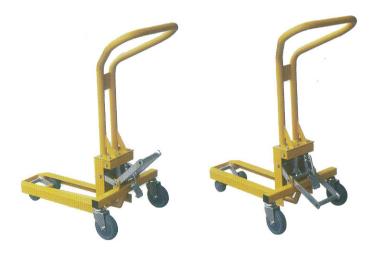

## 2. OPERATION

- For moving and transporting display pallets, fruit pallet, etc...
- Large wheels of polyurethane ensuring an excellent manoeuvrability
- Simple to operate

**RAISE:** Put the No. 10 down, and raised the mechanic lifter, then the operation can trundle the lifter forward location you wanted.

**LOWER:** Put the No. 10 down while step on the No. 19, and raised the feet slowly until the lifter is lowered the lowest place, then pull the lifter back.

Notice: Please see the below for the No. of part.