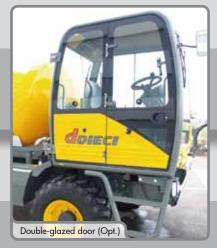

### CAB

Reversible driver's seat.

ROPS-FOPS approved.

Adjustable seat with seat belts.

Rear and front glasses

2 windscreen wipers

Instrument system: fuel level indicator - water and oil temperature

light - battery charger.