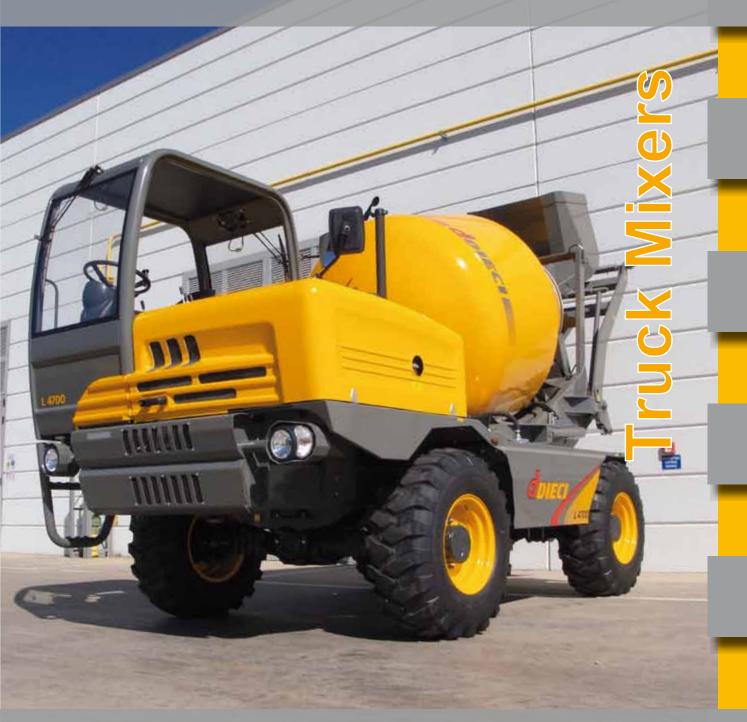

B 2400

| DETAILS                                             | AB 2400                 | AB 3500  | AB 4700    | AB 7000    |  |
|-----------------------------------------------------|-------------------------|----------|------------|------------|--|
| Concrete yield: (SLUMP 5÷9 cm - UNI EN 206-1) (m³): | 1,70                    | 2,50     | 3,50       | 5,00       |  |
| Track (mm):                                         | 1.660                   | 2.000    | 2.000      | 1.900      |  |
| Tyres:                                              | 10.5x18"                | 12.5x18" | 405/70x20" | 405/70x24" |  |
| Total weight (empty - with loading shovel) (kg):    | 4.000                   | 6.150    | 6.700      | 7.400      |  |
| Total weight (empty - without loading shovel) (kg): | 3.840                   | 5.900    | 6.400      | 7.050      |  |
| Water tank capacity (I):                            | 270                     | 700      | 700        | 820        |  |
| Loading shovel capacity (l):                        | 270                     | 500      | 600        | 600        |  |
| Maximum speed (km/h):                               | 27*                     | 27*      | 27*        | 27*        |  |
|                                                     | Self-priming water pump |          |            |            |  |

\* = referred to wheels having the maximum allowable diameter

"CE" Marking

| ENGINE                                         | AB 2400               | AB 3500          | AB 4700          | AB 7000                      |  |
|------------------------------------------------|-----------------------|------------------|------------------|------------------------------|--|
| Model:                                         | Lombardini            | Iveco NEF        | Iveco NEF        | Iveco NEF                    |  |
| Maximum power kW (hp):                         | 36,6 (50)             | 74 (101)         | 74 (101)         | 93 (127)                     |  |
| Revolutions per minute (rpm):                  | 3000                  | 2200             | 2200             | 2200                         |  |
| Operation:                                     | 4 stroke diesel       |                  |                  |                              |  |
| Injection:                                     | Direct mechanical     |                  |                  |                              |  |
| Number and arrangement of cylinders:           | 4, vertical in line   |                  |                  |                              |  |
| Engine size (cm3):                             | 2199                  | 4485             | 4485             | 4485                         |  |
| Specific consumption at maximum power (g/kWh): | 258                   | 230              | 230              | 230                          |  |
|                                                | Natural Intake        | Turbo compressor | Turbo compressor | Aftercooler Turbo compressor |  |
|                                                | Liquid cooling system |                  |                  |                              |  |