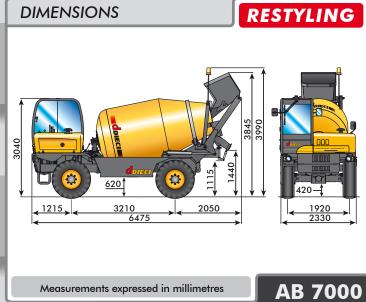

B 2400

| DETAILS                                             | AB 2400                 | AB 3500  | AB 4700    | AB 7000    |  |
|-----------------------------------------------------|-------------------------|----------|------------|------------|--|
| Concrete yield: (SLUMP 5÷9 cm - UNI EN 206-1) (m³): | 1,70                    | 2,50     | 3,50       | 5,00       |  |
| Track (mm):                                         | 1.660                   | 2.000    | 2.000      | 1.900      |  |
| Tyres:                                              | 10.5x18"                | 12.5x18" | 405/70x20" | 405/70x24" |  |
| Total weight (empty - with loading shovel) (kg):    | 4.000                   | 6.150    | 6.700      | 7.400      |  |
| Total weight (empty - without loading shovel) (kg): | 3.840                   | 5.900    | 6.400      | 7.050      |  |
| Water tank capacity (I):                            | 270                     | 700      | 700        | 820        |  |
| Loading shovel capacity (l):                        | 270                     | 500      | 600        | 600        |  |
| Maximum speed (km/h):                               | 27*                     | 27*      | 27*        | 27*        |  |
|                                                     | Self-priming water pump |          |            |            |  |

\* = referred to wheels having the maximum allowable diameter

"CE" Marking

| ENGINE                                         | AB 2400               | AB 3500          | AB 4700          | AB 7000                      |  |
|------------------------------------------------|-----------------------|------------------|------------------|------------------------------|--|
| Model:                                         | Lombardini            | Iveco NEF        | Iveco NEF        | Iveco NEF                    |  |
| Maximum power kW (hp):                         | 36,6 (50)             | 74 (101)         | 74 (101)         | 93 (127)                     |  |
| Revolutions per minute (rpm):                  | 3000                  | 2200             | 2200             | 2200                         |  |
| Operation:                                     | 4 stroke diesel       |                  |                  |                              |  |
| Injection:                                     | Direct mechanical     |                  |                  |                              |  |
| Number and arrangement of cylinders:           | 4, vertical in line   |                  |                  |                              |  |
| Engine size (cm3):                             | 2199                  | 4485             | 4485             | 4485                         |  |
| Specific consumption at maximum power (g/kWh): | 258                   | 230              | 230              | 230                          |  |
|                                                | Natural Intake        | Turbo compressor | Turbo compressor | Aftercooler Turbo compressor |  |
|                                                | Liquid cooling system |                  |                  |                              |  |