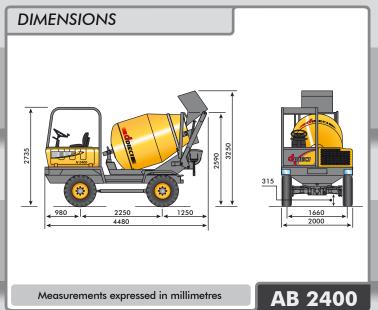

B 2400

| DETAILS                                             | AB 2400                 | AB 3500  | AB 4700    | AB 7000    |  |
|-----------------------------------------------------|-------------------------|----------|------------|------------|--|
| Concrete yield: (SLUMP 5÷9 cm - UNI EN 206-1) (m³): | 1,70                    | 2,50     | 3,50       | 5,00       |  |
| Track (mm):                                         | 1.660                   | 2.000    | 2.000      | 1.900      |  |
| Tyres:                                              | 10.5x18"                | 12.5x18" | 405/70x20" | 405/70x24" |  |
| Total weight (empty - with loading shovel) (kg):    | 4.000                   | 6.150    | 6.700      | 7.400      |  |
| Total weight (empty - without loading shovel) (kg): | 3.840                   | 5.900    | 6.400      | 7.050      |  |
| Water tank capacity (I):                            | 270                     | 700      | 700        | 820        |  |
| Loading shovel capacity (l):                        | 270                     | 500      | 600        | 600        |  |
| Maximum speed (km/h):                               | 27*                     | 27*      | 27*        | 27*        |  |
|                                                     | Self-priming water pump |          |            |            |  |