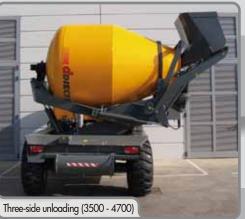

regulator.

regulator.

Hydraulic coaxial geared motor.

**MIXING DRUM** 

Drum lifting to facilitate unloading

Only for: AB 2400

Drum lifting to facilitate unloading.

Only for: • AB 3500

3-side unloading by means of roller bearing fifth wheel.

• AB 4700