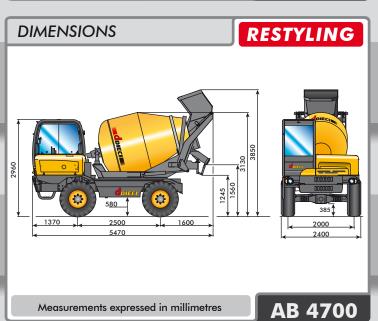

B 2400

| DETAILS                                             | AB 2400                 | AB 3500  | AB 4700    | AB 7000    |  |
|-----------------------------------------------------|-------------------------|----------|------------|------------|--|
| Concrete yield: (SLUMP 5÷9 cm - UNI EN 206-1) (m³): | 1,70                    | 2,50     | 3,50       | 5,00       |  |
| Track (mm):                                         | 1.660                   | 2.000    | 2.000      | 1.900      |  |
| Tyres:                                              | 10.5x18"                | 12.5x18" | 405/70x20" | 405/70x24" |  |
| Total weight (empty - with loading shovel) (kg):    | 4.000                   | 6.150    | 6.700      | 7.400      |  |
| Total weight (empty - without loading shovel) (kg): | 3.840                   | 5.900    | 6.400      | 7.050      |  |
| Water tank capacity (I):                            | 270                     | 700      | 700        | 820        |  |
| Loading shovel capacity (l):                        | 270                     | 500      | 600        | 600        |  |
| Maximum speed (km/h):                               | 27*                     | 27*      | 27*        | 27*        |  |
|                                                     | Self-priming water pump |          |            |            |  |

# **RESTYLING**

safe.

A new concept of style embracing cab, chassis and engine

bonnet to make a successful machine catchy, comfortable and

Only for: • AB 3500

• AB 4700

• AB 7000