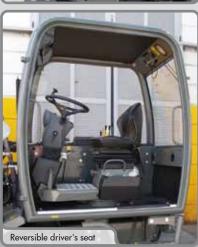

### CAB

Reversible driver's seat.

ROPS-FOPS approved.

Adjustable seat with seat belts.

Rear and front glasses

2 windscreen wipers

Instrument system: fuel level indicator - water and oil temperature

light - battery charger.