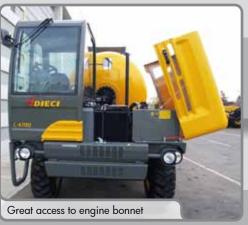

### CAB

Reversible driver's seat.

ROPS-FOPS approved.

Adjustable seat with seat belts.

Rear and front glasses

2 windscreen wipers

Instrument system: fuel level indicator - water and oil temperature

light - battery charger.