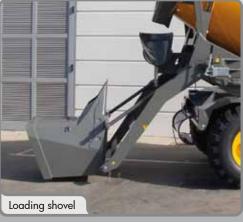

B 2400

| DETAILS                                             | AB 2400                 | AB 3500  | AB 4700    | AB 7000    |  |
|-----------------------------------------------------|-------------------------|----------|------------|------------|--|
| Concrete yield: (SLUMP 5÷9 cm - UNI EN 206-1) (m³): | 1,70                    | 2,50     | 3,50       | 5,00       |  |
| Track (mm):                                         | 1.660                   | 2.000    | 2.000      | 1.900      |  |
| Tyres:                                              | 10.5x18"                | 12.5x18" | 405/70x20" | 405/70x24" |  |
| Total weight (empty - with loading shovel) (kg):    | 4.000                   | 6.150    | 6.700      | 7.400      |  |
| Total weight (empty - without loading shovel) (kg): | 3.840                   | 5.900    | 6.400      | 7.050      |  |
| Water tank capacity (I):                            | 270                     | 700      | 700        | 820        |  |
| Loading shovel capacity (l):                        | 270                     | 500      | 600        | 600        |  |
| Maximum speed (km/h):                               | 27*                     | 27*      | 27*        | 27*        |  |
|                                                     | Self-priming water pump |          |            |            |  |