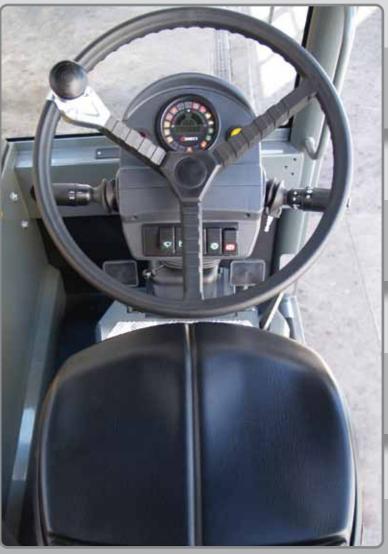

### CAB

Reversible driver's seat.

ROPS-FOPS approved.

Adjustable seat with seat belts.

Rear and front glasses

2 windscreen wipers

Instrument system: fuel level indicator - water and oil temperature

light - battery charger.