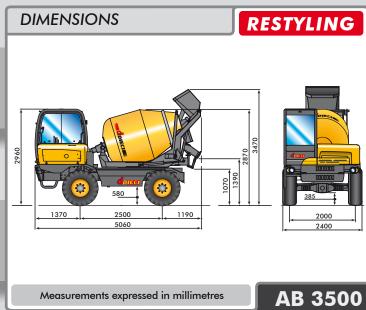

B 2400

| DETAILS                                             | AB 2400                 | AB 3500  | AB 4700    | AB 7000    |  |
|-----------------------------------------------------|-------------------------|----------|------------|------------|--|
| Concrete yield: (SLUMP 5÷9 cm - UNI EN 206-1) (m³): | 1,70                    | 2,50     | 3,50       | 5,00       |  |
| Track (mm):                                         | 1.660                   | 2.000    | 2.000      | 1.900      |  |
| Tyres:                                              | 10.5x18"                | 12.5x18" | 405/70x20" | 405/70x24" |  |
| Total weight (empty - with loading shovel) (kg):    | 4.000                   | 6.150    | 6.700      | 7.400      |  |
| Total weight (empty - without loading shovel) (kg): | 3.840                   | 5.900    | 6.400      | 7.050      |  |
| Water tank capacity (I):                            | 270                     | 700      | 700        | 820        |  |
| Loading shovel capacity (l):                        | 270                     | 500      | 600        | 600        |  |
| Maximum speed (km/h):                               | 27*                     | 27*      | 27*        | 27*        |  |
|                                                     | Self-priming water pump |          |            |            |  |

# **RESTYLING**

safe.

A new concept of style embracing cab, chassis and engine

bonnet to make a successful machine catchy, comfortable and

Only for: • AB 3500

• AB 4700

• AB 7000