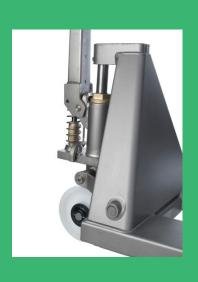

## **SPECIFICATIONS**

The pallet truck is basically made of stainless steel.

Pump cylinder made of bronze.

Nut made of POM.

Bolts, shafts, screws, and nuts and splits is also stainless.

Load wheel assembly is easily replaceable

#### Wheel

The steering wheel is rotated 110 ° to each side on all models.

The steering wheels are mounted on a pivoting shaft which ensures that all three wheels are in proper contact with the ground.

The load wheels are mounted for eases the journey across the pallets.