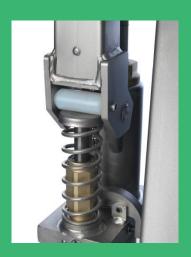

The pallet truck has a reliable closed hydraulic system with automatic free position valve. The polished pistons and cylinders provide long and reliable life. The automatic free position means that when the drawbar is moved slowly it does not lift the forks. When the drawbar moves quickly it lifts the forks normally.