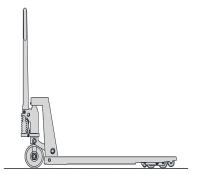

# PALLET TRUCK STAINLESS STEEL

### Hand Pallet Truck produced in Stainless.

Stainless Hand Pallet Truck which is special produced for fisheries, slaughterhouse – and pharmaceutical industry.

Places where there are high demands on hygiene, environment and sanitation.

As the pallet truck is made of stainless steel, this means that it can withstand the majority of instances of the moisture and chemical cleaning.

For particularly aggressive environments, the pallet truck can be manufactured in acid resistant stainless steel.

## **SPECIFICATIONS**

The pallet truck is basically made of stainless steel.

Pump cylinder made of bronze.

Nut made of POM.

Bolts, shafts, screws, and nuts and splits is also stainless.

Load wheel assembly is easily replaceable

The pallet truck has a reliable closed hydraulic system with automatic free position valve. The polished pistons and cylinders provide long and reliable life. The automatic free position means that when the drawbar is moved slowly it does not lift the forks. When the drawbar moves quickly it lifts the forks normally.

#### Wheel

The steering wheel is rotated 110 ° to each side on all models.

The steering wheels are mounted on a pivoting shaft which ensures that all three wheels are in proper contact with the ground.

The load wheels are mounted for eases the journey across the pallets.