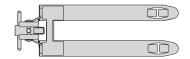

#### **Options**

The pallet truck can be designed with the following options:

- Shortest fork length: 400 mm
- Longest fork length: 3000 mm
- Minimum outside fork width: 320 mm
- Maximum outer fork width: 1500 mm
- Special Forks for paper rolls
- Different types of wheels

#### MODEL 115-449S

Capacity 2000 kg. Outside width std 520 mm Fork length std 1130 mm Lowest fork height 85 mm. Lifted height unloaded 200 mm. Width on fork 160 mm. Steering angle 220°. Steering wheel Ø180 mm.