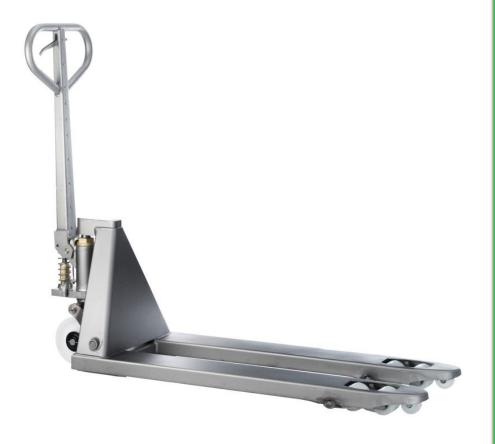

### Hand Pallet Truck produced in Stainless.

Stainless Hand Pallet Truck which is special produced for fisheries, slaughterhouse – and pharmaceutical industry.

Places where there are high demands on hygiene, environment and sanitation.

As the pallet truck is made of stainless steel, this means that it can withstand the majority of instances of the moisture and chemical cleaning.

For particularly aggressive environments, the pallet truck can be manufactured in acid resistant stainless steel.

## **SPECIFICATIONS**

The pallet truck is basically made of stainless steel.

Pump cylinder made of bronze.

Nut made of POM.

Bolts, shafts, screws, and nuts and splits is also stainless.

Load wheel assembly is easily replaceable