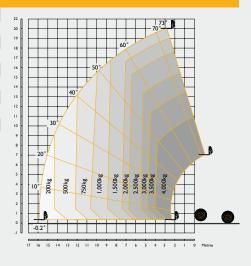

<sup>\*</sup>Dependant upon tyre specified.

| LIFT PERFORMANCE             |    |       |  |  |
|------------------------------|----|-------|--|--|
| With stabiliser extended     |    |       |  |  |
| Maximum lift capacity        | kg | 4000  |  |  |
| Lift capacity to full height | kg | 1500  |  |  |
| Lift capacity at full reach  | kg | 200   |  |  |
| Lift height                  | m  | 20    |  |  |
| Reach at maximum lift height | m  | 2.82  |  |  |
| Maximum forward reach        | m  | 15.9  |  |  |
| Reach with I tonne load      | m  | 10.65 |  |  |