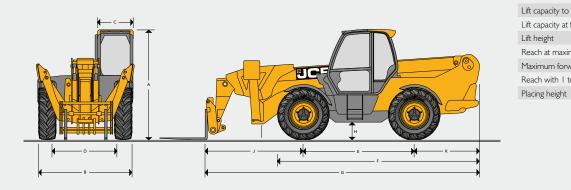

## STATIC DIMENSIONS

|   | Α | Overall height                                | m       | 2.72    |  |
|---|---|-----------------------------------------------|---------|---------|--|
|   | В | Overall width (over tyres)*                   | m       | 2.44    |  |
|   | С | Inside width of cab                           | m       | 0.94    |  |
|   | D | Front track                                   | m       | 1.97    |  |
| Е | Е | Wheelbase                                     | m       | 2.75    |  |
|   | F | Overall length to front tyres                 | m       | 5.09    |  |
|   | G | Overall length to front carriage              | m       | 6.81    |  |
|   | Н | Ground clearance                              | m       | 0.41    |  |
|   | J | Front wheel centre to carriage                | m       | 2.39    |  |
|   | K | Rear wheel centre to rear face                | m       | 1.67    |  |
|   |   | Overall width with stabilisers fully deployed | m       | 3.82    |  |
|   |   | Outside turn radius (over tyres)              | m       | 4.1     |  |
|   |   | Carriage roll back angle                      | degrees | 39      |  |
|   |   | Carriage dump angle                           | degrees | 8.8     |  |
|   |   | Weight                                        | kg      | 12985   |  |
|   |   | Tyres                                         |         | 17.5-25 |  |
|   |   |                                               |         |         |  |

<sup>\*</sup>Dependant upon tyre specified.

| LIFT PERFORMANCE             |    |       |  |  |
|------------------------------|----|-------|--|--|
| With stabiliser extended     |    |       |  |  |
| Maximum lift capacity        | kg | 4000  |  |  |
| Lift capacity to full height | kg | 1500  |  |  |
| Lift capacity at full reach  | kg | 200   |  |  |
| Lift height                  | m  | 20    |  |  |
| Reach at maximum lift height | m  | 2.82  |  |  |
| Maximum forward reach        | m  | 15.9  |  |  |
| Reach with I tonne load      | m  | 10.65 |  |  |