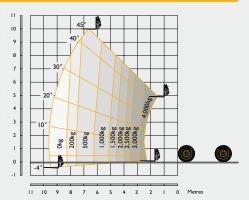

19.1

| LIFT PERFORMANCE                     |    |       |
|--------------------------------------|----|-------|
| With stabiliser retracted            |    |       |
| Maximum lift capacity                | kg | 4000  |
| Lift capacity to maximum lift height | kg | 500   |
| Lift capacity at full reach          | kg | 0     |
| Maximum lift height                  | m  | 10.27 |
| Reach at maximum lift height         | m  | 6.42  |
| Maximum forward reach                | m  | 9.63  |
| Reach with 1 tonne load              | m  | 6.25  |
| Placing height                       | m  | 9     |