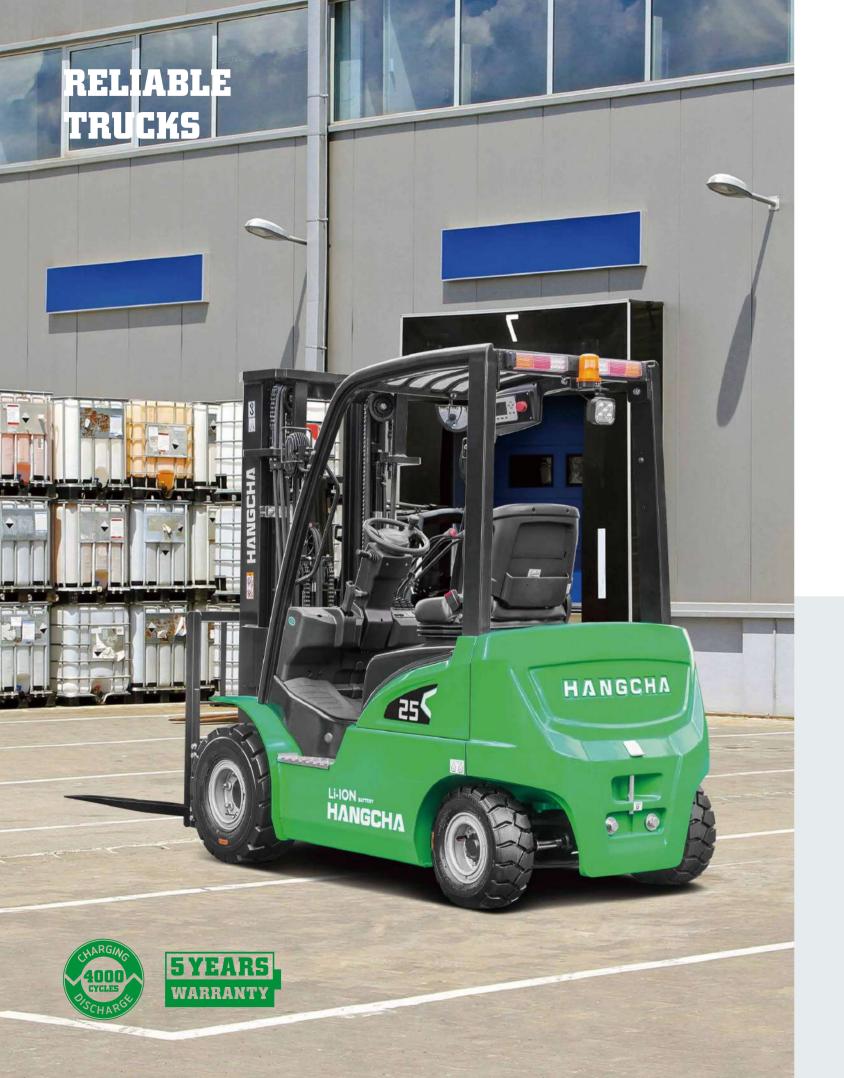

The World of Hangcha SINCE 1956

INNOVATIVE LITHIUM-ION

35

# **INNOVATIVE SOLUTIONS NEW POWER NOW**

The XC series new energy electric forklifts, covering range from 2.0t to 3.5t, is a series of products with new chassis launched **bv HANGCHA**.

Innovative, reliable lithium-ion technology, which are developed jointly by HANGCHA and CATL. Battery cells and modules are from CATL, with reliable quality, exclusively for HANGCHA.