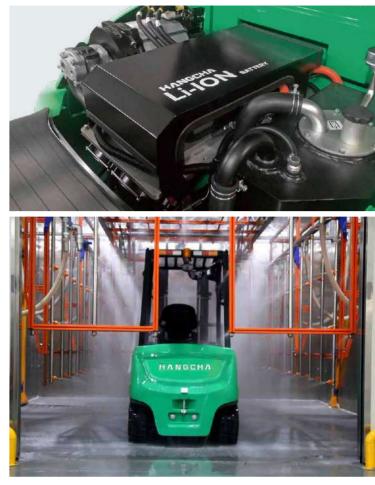

## **High capacity CATL battery packs**

Integrated Battery Management System (BMS) continually monitors energy management and ensures reliable operation. HANGCHA provides Li-lon battery with 5 years or 10000 hours warranty.

IPX4 water resistance rating, suitable for outdoor operation