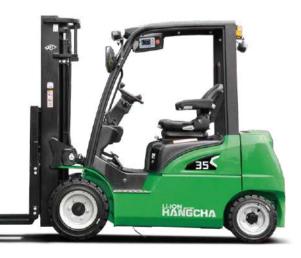

## **XC** Series **4-W Electric Forklift Truck** With Lithium Iron-Phosphate

NANGCHA

with capacity of 2,000 to 3,500kg

# **INNOVATIVE SOLUTIONS NEW POWER NOW**

The XC series new energy electric forklifts, covering range from 2.0t to 3.5t, is a series of products with new chassis launched **bv HANGCHA**.

Innovative, reliable lithium-ion technology, which are developed jointly by HANGCHA and CATL. Battery cells and modules are from CATL, with reliable quality, exclusively for HANGCHA.