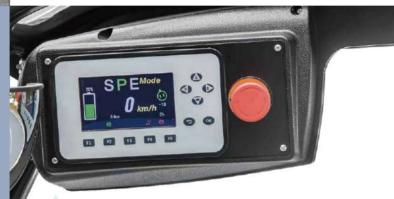

New designed mast increases the wide view by 15%.

With friendly human-computer interfaces, the 4.33" True Color Screen instruments have good visibility and clear readings.

Silence, no pollution, energy saving and other advantages meet the environmental protection requirements.