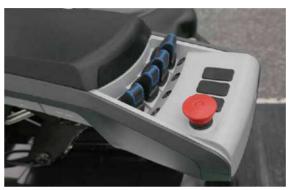

can be pressed easily.

/ For the optional integrated fingertip control system, the combined operating armrest integrates the emergency cut-off, horn and quadruple thumb switches, etc., is electrically controlled through the CAN bus and is highly reliable.

# P

Three horn buttons are provided, which are respectively on the driver's steering wheel, thumb switch equipped armrest (optional) and reverse armrest (optional), for alerting and protecting the surrounding people.

Grammer fingertip (Optional)