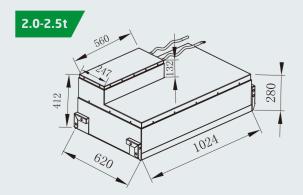

## **High capacity CATL battery packs**

Integrated Battery Management System (BMS) continually monitors energy management and ensures reliable operation. HANGCHA provides Li-lon battery with 5 years or 10000 hours warranty.

|       |                      | Battery capacity (kW•h) |
|-------|----------------------|-------------------------|
| Pack1 | 2.0 - 2.5t: standard | 80V*202Ah, 16.16Kwh     |
| Pack2 | 3.0 - 3.5t: standard | 80V*271Ah, 21.68Kwh     |