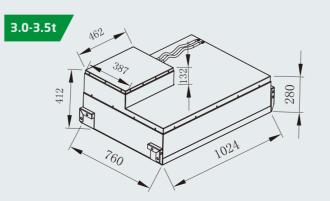

## **High capacity CATL battery packs**

Integrated Battery Management System (BMS) continually monitors energy management and ensures reliable operation. HANGCHA provides Li-lon battery with 5 years or 10000 hours warranty.

|       |                      | Battery capacity (kW•h) |
|-------|----------------------|-------------------------|
| Pack1 | 2.0 - 2.5t: standard | 80V*202Ah, 16.16Kwh     |
| Pack2 | 3.0 - 3.5t: standard | 80V*271Ah, 21.68Kwh     |