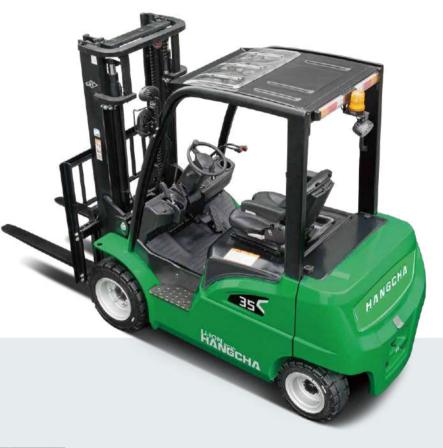

## **XC** Series **4-W Electric Forklift Truck** With Lithium Iron-Phosphate

NANGCHA

with capacity of 2,000 to 3,500kg

# **INNOVATIVE SOLUTIONS NEW POWER NOW**

The XC series new energy electric forklifts, covering range from 2.0t to 3.5t, is a series of products with new chassis launched **bv HANGCHA**.

Innovative, reliable lithium-ion technology, which are developed jointly by HANGCHA and CATL. Battery cells and modules are from CATL, with reliable quality, exclusively for HANGCHA.