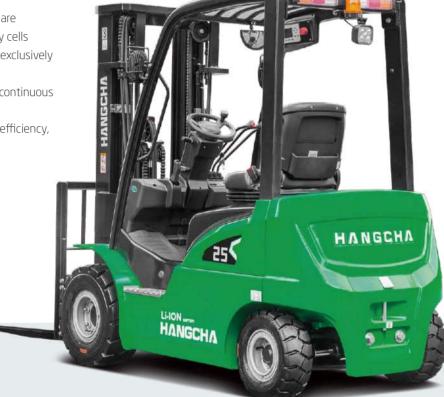

## **XC** Series **4-W Electric Forklift Truck** With Lithium Iron-Phosphate

NANGCHA

with capacity of 2,000 to 3,500kg

# **INNOVATIVE SOLUTIONS NEW POWER NOW**

The XC series new energy electric forklifts, covering range from 2.0t to 3.5t, is a series of products with new chassis launched **bv HANGCHA**.

Innovative, reliable lithium-ion technology, which are developed jointly by HANGCHA and CATL. Battery cells and modules are from CATL, with reliable quality, exclusively for HANGCHA.