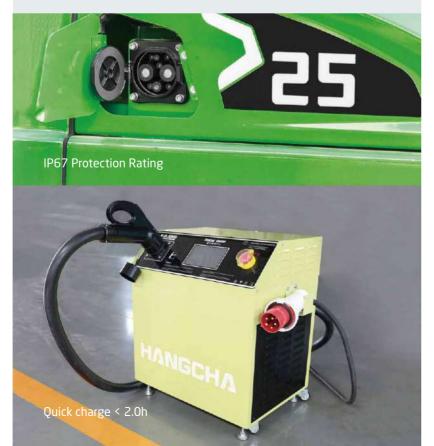

Rapid charging and opportunity charging ensure continuous availability of trucks.

Lightweight design, flexible, high level of energy efficiency, maintenance-free, long service life.

## **High capacity CATL battery packs**

Integrated Battery Management System (BMS) continually monitors energy management and ensures reliable operation. HANGCHA provides Li-lon battery with 5 years or 10000 hours warranty.

IPX4 water resistance rating, suitable for outdoor operation