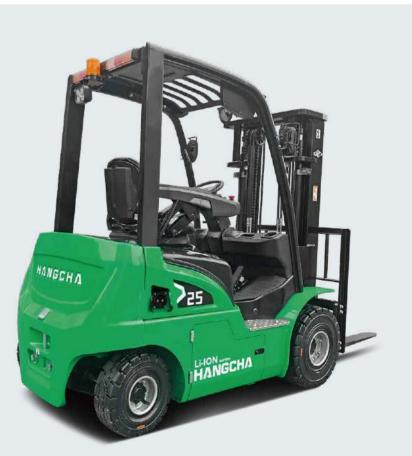

# **INNOVATIVE SOLUTIONS NEW POWER NOW**

The XC series new energy electric forklifts, covering range from 2.0t to 3.5t, is a series of products with new chassis launched **bv HANGCHA**.

Innovative, reliable lithium-ion technology, which are developed jointly by HANGCHA and CATL. Battery cells and modules are from CATL, with reliable quality, exclusively for HANGCHA.

## **High capacity CATL battery packs**

Integrated Battery Management System (BMS) continually monitors energy management and ensures reliable operation. HANGCHA provides Li-lon battery with 5 years or 10000 hours warranty.