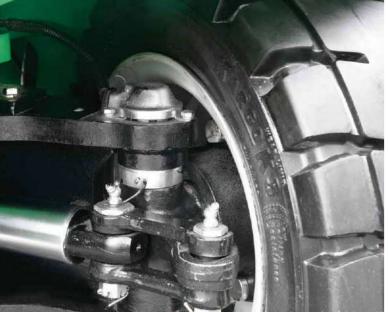

/ The enlarged brake pedal and appropriate regenerative braking function can effectively reduce the driver's fatigue.

The rear axle is provided with a flexible suspension system (for standard configuration and automatic deceleration at turns improve the driver's comfort.

The ultra-high power AC traction motor has a bridge structure.

An ultra-high power AC pump motor is used. The system has high efficiency, complete protection functions, built-in speed and temperature sensors, and greatly improved reliability and life.